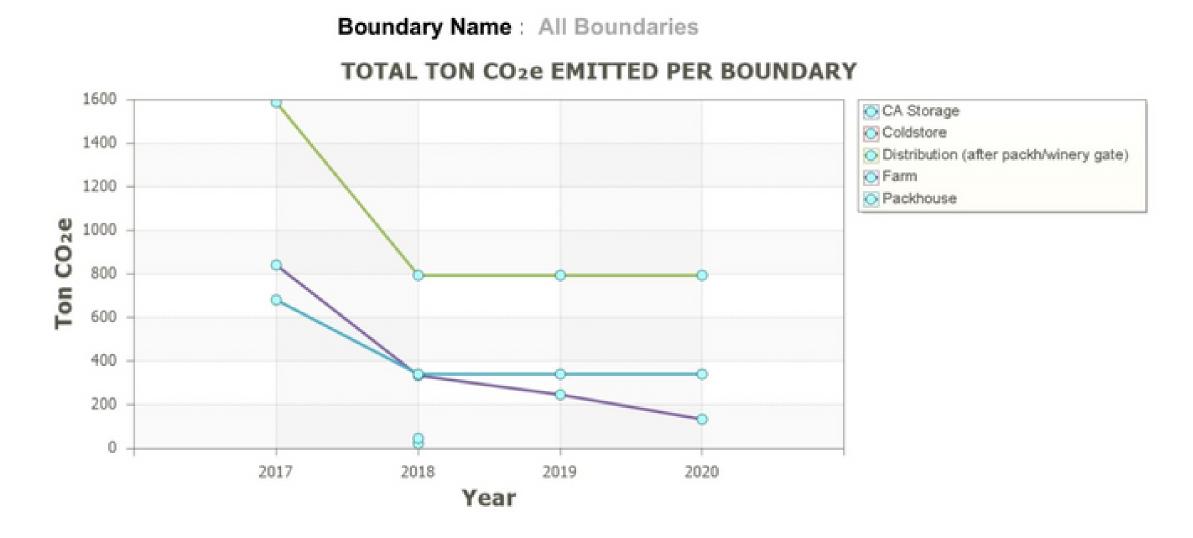

## WHAT IS THE HISTORY REPORT?

Allows you to track your CO2e emissions over multiple years.

Displays all your B graded datasets on one graph, allowing you to understand your long-term trends and better plan and implement your reduction targets.

emissions per commodity or per boundary, product carbon footprint and consumption history can all be viewed.