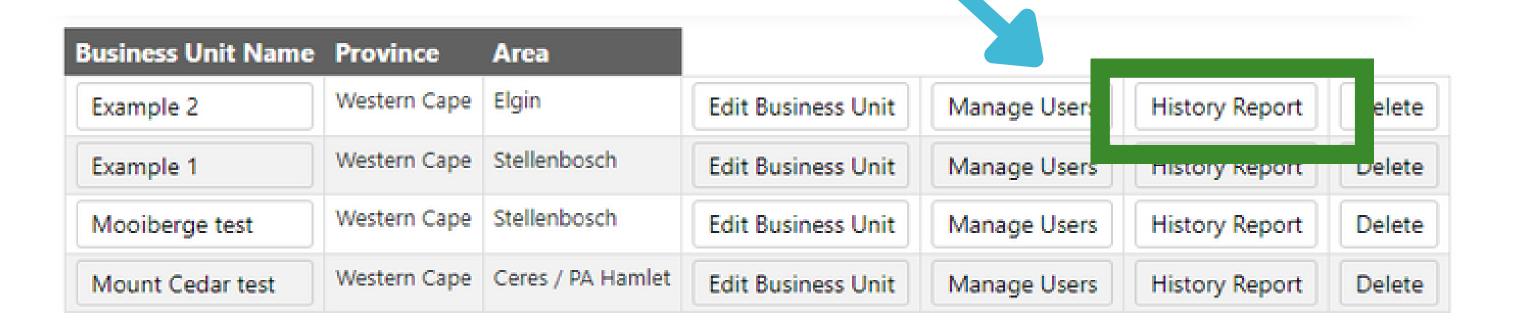

## HOW CAN I ACCESS THE HISTORY REPORT?

Login at www.climatefruitandwine.co.za

Click on History Report next to the relevant Business unit to access the report

Wiew and download the report to use in carbon reduction and management plans